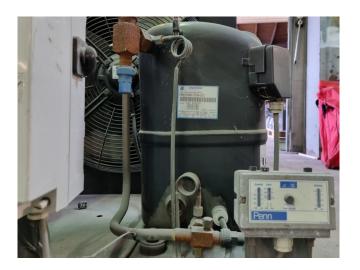

## Used Copeland CRNQ-0500-TFDN-551 Condensing unit

Used Copeland condensing unit on Freon. Complete with a Copeland CRNQ-0500-TFDN-551 scroll compressor, condensor with a Ziehl-Abegg FB050.4DK.4I.6P fan, Copeland ZU 73/11 liquid receiver with a volume of 11,5 liter, pressure and safety switches and a Friga-Bohn BTH 8-1 oil separator. The compressor has a displacement of 21,4 m<sup>3</sup>/h. \*Why choose for HOSBV? Were not only the largest used refrigeration specialist in Europe, but also, we deliver all equipment including an extensive test, warranty and industrial cleaning. \*Optional we can also perform a new paint job and arrange the logistics.