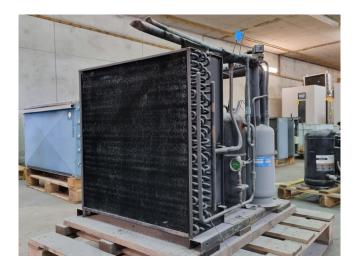

## Used Copeland CRNQ-0500-TFDN-551 Condensing unit

Used Copeland condensing unit on Freon. Complete with a Copeland CRNQ-0500-TFDN-551 scroll compressor, condensor with a Ziehl-Abegg FB050.4DK.4I.6P fan, Copeland ZU 73/11 liquid receiver with a volume of 11,5 liter, pressure and safety switches and a Friga-Bohn BTH 8-1 oil separator. The compressor has a displacement of 21,4 m<sup>3</sup>/h. \*Why choose for HOSBV? Were not only the largest used refrigeration specialist in Europe, but also, we deliver all equipment including an extensive test, warranty and industrial cleaning. \*Optional we can also perform a new paint job and arrange the logistics.