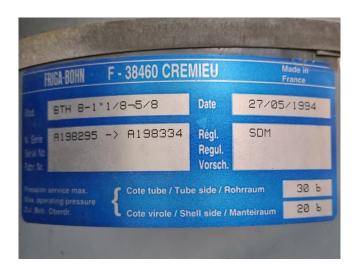

## Used Copeland CRNQ-0500-TFDN-551 Condensing unit

Used Copeland condensing unit on Freon. Complete with a Copeland CRNQ-0500-TFDN-551 scroll compressor, condensor with a Ziehl-Abegg FB050.4DK.4I.6P fan, Copeland ZU 73/11 liquid receiver with a volume of 11,5 liter, pressure and safety switches and a Friga-Bohn BTH 8-1 oil separator. The compressor has a displacement of 21,4 m<sup>3</sup>/h. \*Why choose for HOSBV? Were not only the largest used refrigeration specialist in Europe, but also, we deliver all equipment including an extensive test, warranty and industrial cleaning. \*Optional we can also perform a new paint job and arrange the logistics.