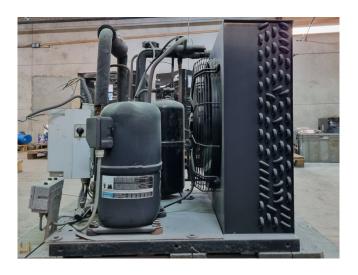

## Used Copeland CRNQ-0500-TFDN-551 Condensing unit

Used Copeland condensing unit on Freon. Complete with a Copeland CRNQ-0500-TFDN-551 scroll compressor, condensor with a Ziehl-Abegg FB050.4DK.4I.6P fan, Copeland ZU 73/11 liquid receiver with a volume of 11,5 liter, pressure and safety switches and a Friga-Bohn BTH 8-1 oil separator. The compressor has a displacement of 21,4 m<sup>3</sup>/h. \*Why choose for HOSBV? Were not only the largest used refrigeration specialist in Europe, but also, we deliver all equipment including an extensive test, warranty and industrial cleaning. \*Optional we can also perform a new paint job and arrange the logistics.