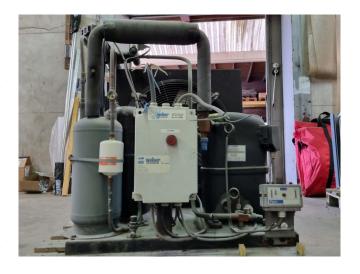

## Used Copeland CRNQ-0500-TFDN-551 Condensing unit

Used Copeland condensing unit on Freon. Complete with a Copeland CRNQ-0500-TFDN-551 scroll compressor, condensor with a Ziehl-Abegg FB050.4DK.4I.6P fan, Copeland ZU 73/11 liquid receiver with a volume of 11,5 liter, pressure and safety switches and a Friga-Bohn BTH 8-1 oil separator. The compressor has a displacement of 21,4 m<sup>3</sup>/h. \*Why choose for HOSBV? Were not only the largest used refrigeration specialist in Europe, but also, we deliver all equipment including an extensive test, warranty and industrial cleaning. \*Optional we can also perform a new paint job and arrange the logistics.