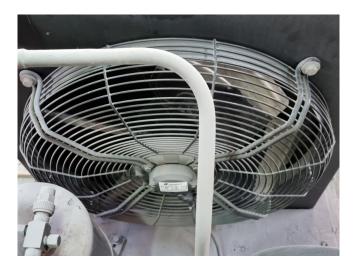

## Used Copeland CRNQ-0500-TFDN-551 Condensing unit

Used Copeland condensing unit on Freon. Complete with a Copeland CRNQ-0500-TFDN-551 scroll compressor, condensor with a Ziehl-Abegg FB050.4DK.4I.6P fan, Copeland ZU 73/11 liquid receiver with a volume of 11,5 liter, pressure and safety switches and a Friga-Bohn BTH 8-1 oil separator. The compressor has a displacement of 21,4 m<sup>3</sup>/h. \*Why choose for HOSBV? Were not only the largest used refrigeration specialist in Europe, but also, we deliver all equipment including an extensive test, warranty and industrial cleaning. \*Optional we can also perform a new paint job and arrange the logistics.