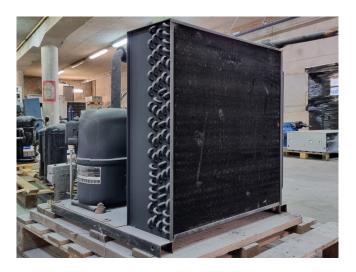

## Used Copeland CRNQ-0500-TFDN-551 Condensing unit

Used Copeland condensing unit on Freon. Complete with a Copeland CRNQ-0500-TFDN-551 scroll compressor, condensor with a Ziehl-Abegg FB050.4DK.4I.6P fan, Copeland ZU 73/11 liquid receiver with a volume of 11,5 liter, pressure and safety switches and a Friga-Bohn BTH 8-1 oil separator. The compressor has a displacement of 21,4 m<sup>3</sup>/h. \*Why choose for HOSBV? Were not only the largest used refrigeration specialist in Europe, but also, we deliver all equipment including an extensive test, warranty and industrial cleaning. \*Optional we can also perform a new paint job and arrange the logistics.