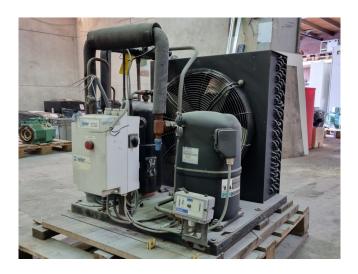

## Used Copeland CRNQ-0500-TFDN-551 Condensing unit

Used Copeland condensing unit on Freon. Complete with a Copeland CRNQ-0500-TFDN-551 scroll compressor, condensor with a Ziehl-Abegg FB050.4DK.4I.6P fan, Copeland ZU 73/11 liquid receiver with a volume of 11,5 liter, pressure and safety switches and a Friga-Bohn BTH 8-1 oil separator. The compressor has a displacement of 21,4 m<sup>3</sup>/h. \*Why choose for HOSBV? Were not only the largest used refrigeration specialist in Europe, but also, we deliver all equipment including an extensive test, warranty and industrial cleaning. \*Optional we can also perform a new paint job and arrange the logistics.