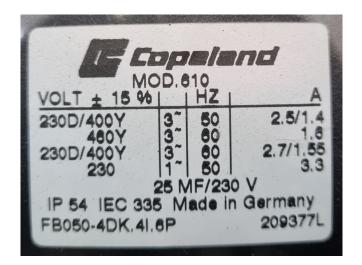

## Used Copeland CRNQ-0500-TFDN-551 Condensing unit

Used Copeland condensing unit on Freon. Complete with a Copeland CRNQ-0500-TFDN-551 scroll compressor, condensor with a Ziehl-Abegg FB050.4DK.4I.6P fan, Copeland ZU 73/11 liquid receiver with a volume of 11,5 liter, pressure and safety switches and a Friga-Bohn BTH 8-1 oil separator. The compressor has a displacement of 21,4 m<sup>3</sup>/h. \*Why choose for HOSBV? Were not only the largest used refrigeration specialist in Europe, but also, we deliver all equipment including an extensive test, warranty and industrial cleaning. \*Optional we can also perform a new paint job and arrange the logistics.