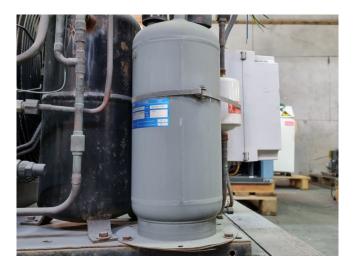

## Used Copeland CRNQ-0500-TFDN-551 Condensing unit

Used Copeland condensing unit on Freon. Complete with a Copeland CRNQ-0500-TFDN-551 scroll compressor, condensor with a Ziehl-Abegg FB050.4DK.4I.6P fan, Copeland ZU 73/11 liquid receiver with a volume of 11,5 liter, pressure and safety switches and a Friga-Bohn BTH 8-1 oil separator. The compressor has a displacement of 21,4 m<sup>3</sup>/h. \*Why choose for HOSBV? Were not only the largest used refrigeration specialist in Europe, but also, we deliver all equipment including an extensive test, warranty and industrial cleaning. \*Optional we can also perform a new paint job and arrange the logistics.